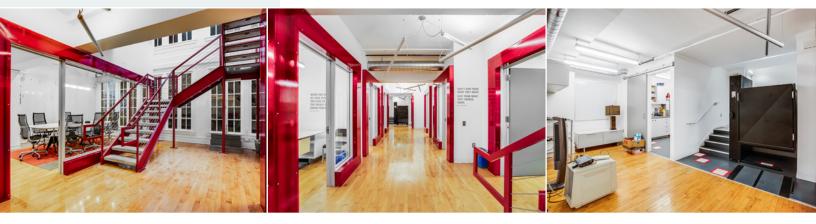

## 450 Geary St Building

450-466 GEARY ST, SAN FRANCISCO, CA

 $\pm 4,229$ 

**TOTAL SQUARE FEET** 

**CREATIVE** 3 level suite

**GROUND LEVEL** 

TWO (2) offices

**ADMIN** cove

**TEAM** room

**STORAGE** room

**OPEN** area

**HARD** wood floors

CLICK TO VIEW 360° VIRTUAL TOUR