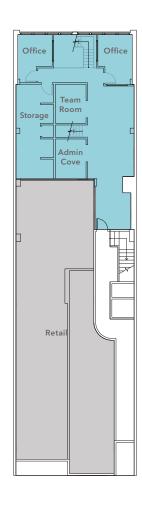

## 450 Geary St Building

450-466 GEARY ST, SAN FRANCISCO, CA

 $\pm 4,229$ 

**TOTAL SQUARE FEET** 

**CREATIVE** 3 level suite

**GROUND LEVEL** 

TWO (2) offices

**ADMIN** cove

**TEAM** room

**STORAGE** room

**OPEN** area

**HARD** wood floors

CLICK TO VIEW 360° VIRTUAL TOUR

## Suite 100 - Ground Floor

FLOOR PLAN NOT TO SCALE

KIDDER.COM

450-466GEARY.COM