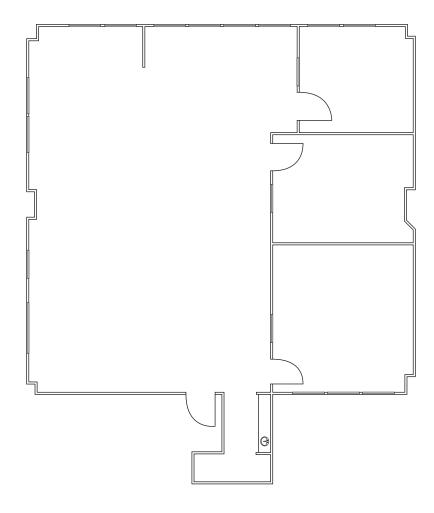

## 450 Geary St Building

450-466 GEARY ST, SAN FRANCISCO, CA

 $\pm 4,229$ 

**TOTAL SQUARE FEET** 

**CREATIVE** 3 level suite

**GROUND LEVEL** 

TWO (2) offices

**ADMIN** cove

**TEAM** room

**STORAGE** room

**OPEN** area

**HARD** wood floors

CLICK TO VIEW 360° VIRTUAL TOUR

## Suite 100 - Ground Floor

FLOOR PLAN NOT TO SCALE

KIDDER.COM

450-466GEARY.COM