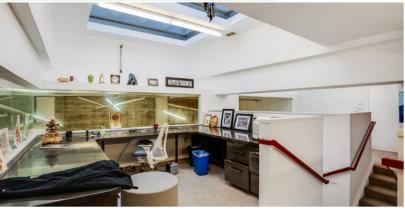

## 450 Geary St Building

450-466 GEARY ST, SAN FRANCISCO, CA

 $\pm 4,229$ 

**TOTAL SQUARE FEET** 

**CREATIVE** 3 level suite

**GROUND LEVEL** 

TWO (2) offices

**ADMIN** cove

**TEAM** room

**STORAGE** room

**OPEN** area

**HARD** wood floors

CLICK TO VIEW 360° VIRTUAL TOUR

## Suite 100 - Ground Floor

FLOOR PLAN NOT TO SCALE

KIDDER.COM

450-466GEARY.COM