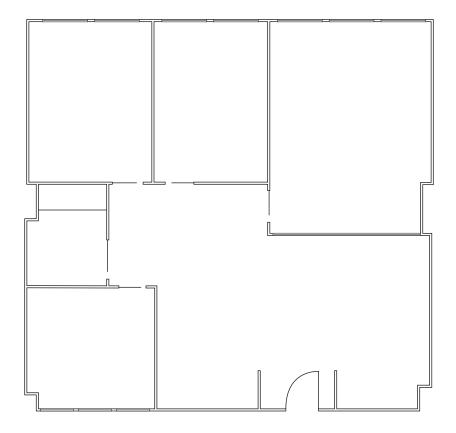

## 450 Geary St Building

450-466 GEARY ST, SAN FRANCISCO, CA

 $\pm 4,229$ 

**TOTAL SQUARE FEET** 

**CREATIVE** 3 level suite

**GROUND LEVEL** 

TWO (2) offices

**ADMIN** cove

**TEAM** room

**STORAGE** room

**OPEN** area

**HARD** wood floors

CLICK TO VIEW 360° VIRTUAL TOUR

## Suite 100 - Ground Floor

FLOOR PLAN NOT TO SCALE

KIDDER.COM

450-466GEARY.COM