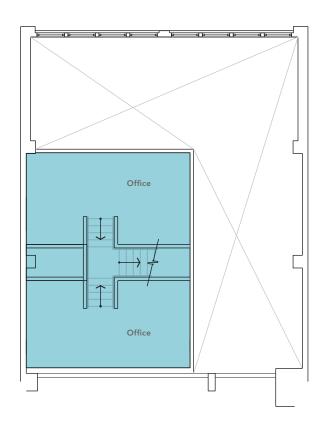

## 450 Geary St Building

450-466 GEARY ST, SAN FRANCISCO, CA

 $\pm 4,229$ 

**TOTAL SQUARE FEET** 

**CREATIVE** 3 level suite

**GROUND LEVEL** 

TWO (2) offices

**ADMIN** cove

**TEAM** room

**STORAGE** room

**OPEN** area

**HARD** wood floors

CLICK TO VIEW 360° VIRTUAL TOUR

## Suite 100 - Ground Floor

FLOOR PLAN NOT TO SCALE

KIDDER.COM

450-466GEARY.COM