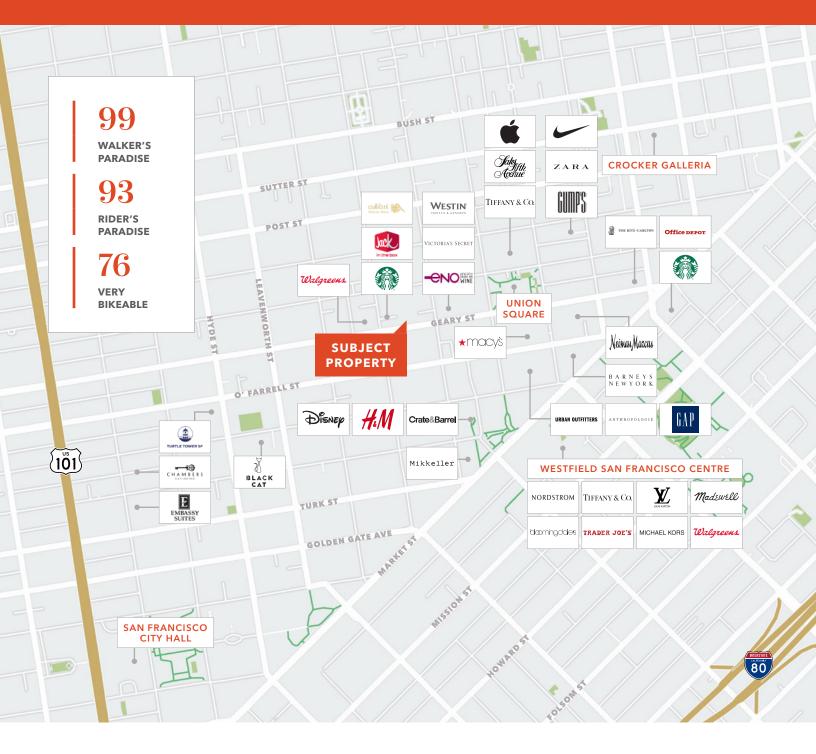

## Located in the heart of San Francisco, near Union Square & the Theatre District

CLASSIC HISTORICAL LOW- RISE BUILDING

HARD-LID CEILINGS

HARDWOOD FLOORS

**OPERABLE**WINDOWS