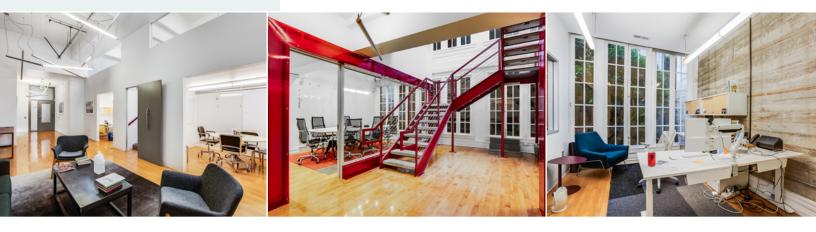

## 450 Geary St Building

450-466 GEARY ST, SAN FRANCISCO, CA

 $\pm 4,229$ 

**TOTAL SQUARE FEET** 

**CREATIVE** 3 level suite

**GROUND LEVEL** 

TWO (2) offices

**ADMIN** cove

**TEAM** room

**STORAGE** room

**OPEN** area

**HARD** wood floors

CLICK TO VIEW 360° VIRTUAL TOUR