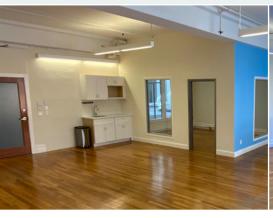

## 450 Geary St Building

450-466 GEARY ST, SAN FRANCISCO, CA

± 1,263

**SQUARE FEET** 

**CREATIVE** suite

**OPEN** area with conference room and kitchenette

**HARDWOOD** floors

11' HARD-LID ceiling heights

CLICK TO VIEW 360° VIRTUAL TOUR

## Suite 200

FLOOR PLAN NOT TO SCALE

KIDDER.COM

450-466GEARY.COM