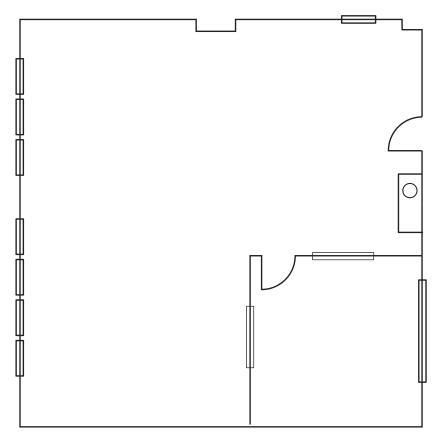

# 450 Geary St Building

450-466 GEARY ST, SAN FRANCISCO, CA

± 1,289

**SQUARE FEET** 

**OPEN** area with conference room

## Suite 300

FLOOR PLAN NOT TO SCALE