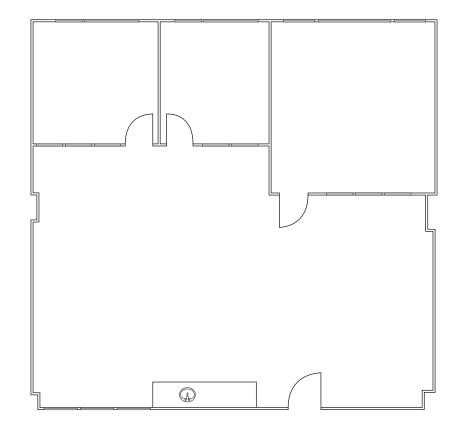

## 450 Geary St Building

450-466 GEARY ST, SAN FRANCISCO, CA

 $\pm 4,229$ 

**TOTAL SQUARE FEET** 

**CREATIVE** 3 level suite

**GROUND LEVEL** 

TWO (2) offices

**ADMIN** cove

**TEAM** room

**STORAGE** room

**OPEN** area

**HARD** wood floors

CLICK TO VIEW 360° VIRTUAL TOUR

## Suite 100 - Ground Floor

FLOOR PLAN NOT TO SCALE

KIDDER.COM

450-466GEARY.COM