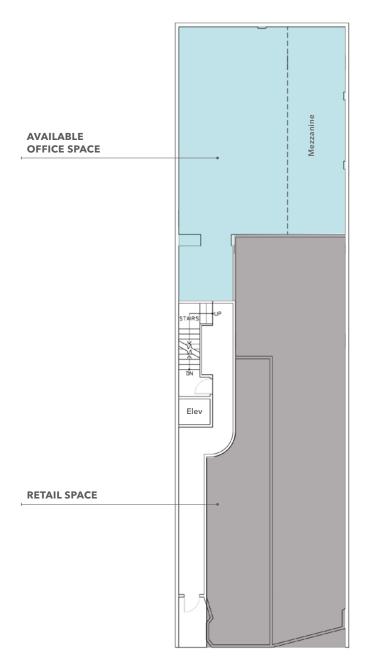

# 450 Geary St Building

450-466 GEARY ST, SAN FRANCISCO, CA

MEZZANINE

TWO (2) offices

**sky** lights

## Suite 100 - Mezzanine

FLOOR PLAN NOT TO SCALE