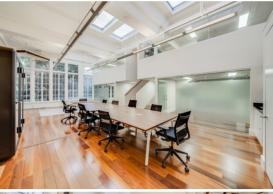

## 450 Geary St Building

450-466 GEARY ST, SAN FRANCISCO, CA

 $\pm 4,229$ 

**TOTAL SQUARE FEET** 

**CREATIVE** 3 level suite

**GROUND LEVEL** 

TWO (2) offices

**ADMIN** cove

**TEAM** room

**STORAGE** room

**OPEN** area

**HARD** wood floors

CLICK TO VIEW 360° VIRTUAL TOUR

## Suite 100 - Ground Floor

FLOOR PLAN NOT TO SCALE

KIDDER.COM

450-466GEARY.COM