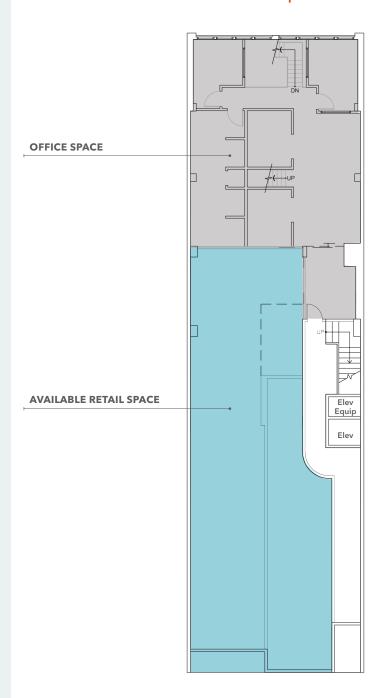

## 450 Geary Street

SAN FRANCISCO, CA

±2,147 SQUARE FEET

CAN BE divisible

**MOTIVATED** ownership

wide variety of uses encouraged

**BONUS** commission

JIM WALKER 415.229.8910 jim. walker@kidder.com

## Ground Floor Retail Space