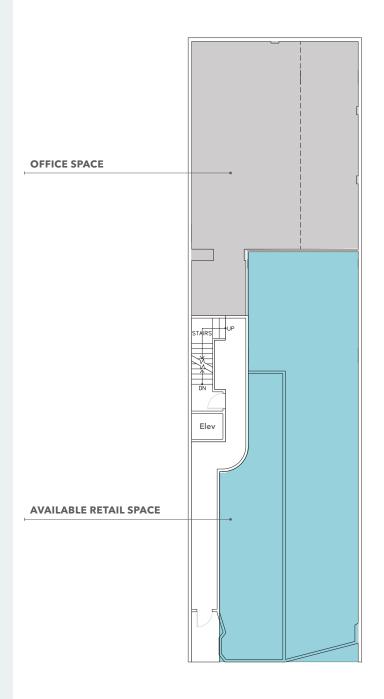

## 466 Geary Street

SAN FRANCISCO, CA

±2,303 SQUARE FEET

CAN BE divisible

**MOTIVATED** ownership

wide variety of uses encouraged

**BONUS** commission

JIM WALKER
415.229.8910
jim. walker@kidder.com

## Ground Floor Retail Space