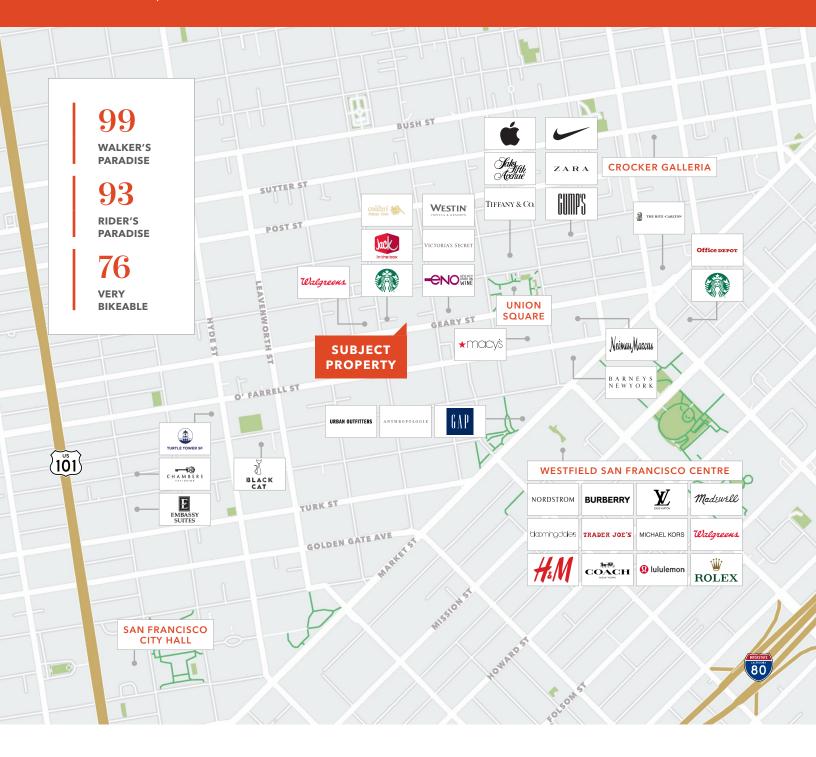

# Located in the heart of San Francisco, near Union Square & the Theatre District

CLASSIC HISTORICAL LOW- RISE BUILDING

HARD-LID

450 GEARY ±2,147 SF

466 GEARY ±2,303 SF

**MOTIVATED** ownership

**WIDE** variety of uses encouraged